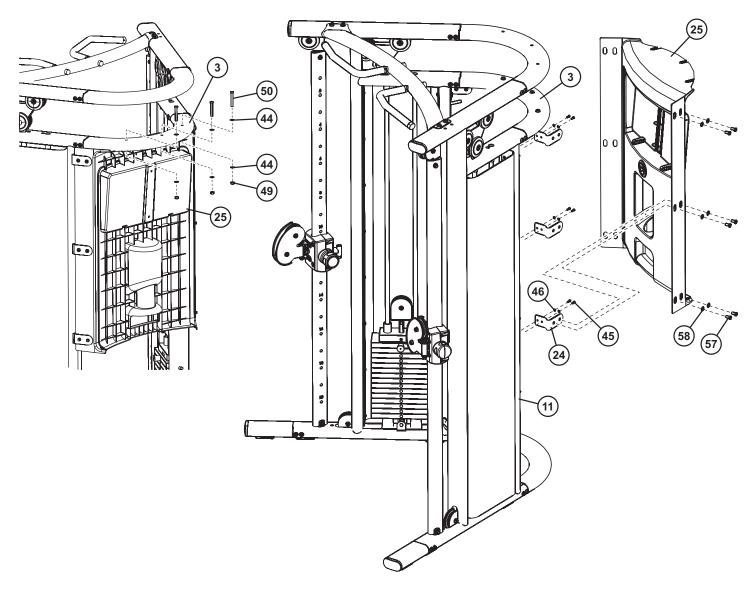

# STEP 4:

Use the following hardware contained in Blister Pack (7-2):

- M5 SHOULDER SCREW (Qty. 32)
- M5 HEX SCREW (Qty. 8)
- M6 WASHER (Qty. 8)
- ☐ Remove the protective paper from the SIDE SHROUD (23) before installation.
- ☐ Install one SIDE SHROUD (23) to the RIGHT TOWER (11) using sixteen M5 SHOULDER SCREWS (56) on the inside of the SIDE SHROUD (23) into the UPRIGHT TUBES (E) of the RIGHT TOWER (11). Tighten the screws securely.

# NOTE: YOU MUST BE STANDING INSIDE THE GYM TO INSTALL THE SIDE SHROUD (23).

- Repeat this process for installing one SIDE SHROUD (23) to the LEFT TOWER (1).
- Attach the RIGHT U BRACKET (6) onto the back of the UPRIGHT TUBE (E) of the RIGHT TOWER (11) using four M5 HEX SCREWS (45) and four M6 WASHERS (46). Tighten the screws securely.
- Repeat this process for installing the LEFT U BRACKET (7) onto the back of the UPRIGHT TUBE (F) of the LEFT TOWER (1).

## **STEP 11:**

Use the following hardware contained in Blister Pack (7-6):

- M5 HEX SCREW (Qty. 12)
- M6 WASHER (Qty. 12)
- M10 x 16mm SCREW (Qty. 12)
- M10.5 WASHER (Qty. 12)
- M10 x 70mm SCREW (Qty. 3)
- M10 WASHER (Qty. 6)
- M10 HEX NYLOCK NUT (Qty. 3)
- Attach the six KIOSK BRACKETS (24) to the RIGHT TOWER (11) and LEFT TOWER (1) using two M5 HEX SCREWS (45) and two M6 WASHERS (46) each. Tighten the screws securely.
- □ Fasten the KIOSK (25) to the KIOSK BRACKETS (24) using twelve M10 x 16mm SCREWS (57) and twelve M10.5 WASHERS (58).

# NOTE: SUPPORT THE KIOSK (25) UNTIL THE SCREWS ARE INSTALLED.

Secure the top of the KIOSK (25) to the MIDDLE BRACKET TUBE (3) using three M10 x 70mm SCREWS (50), six M10 WASHERS (44), and three M10 HEX NYLOCK NUTS (49).

NOTE: THE TOP OF THE KIOSK (25) HAS THREE SLOTS THAT FIT UNDERNEATH THE THREE HOLES OF THE MIDDLE BRACKET TUBE (3).